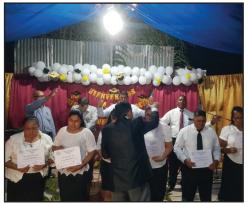

Almost two years have passed since Honduras has been able to hold fulltime Schools or group meetings because of the pandemic, but God raised up courageous men with their minds made up to do what God has called them to do. Pastor Jose Martinez from rural Atlantida, a humble Man of God, is one of these men. He invited students to

come and be a part

of the School. Over fifteen students responded to the challenge and eleven graduated.

On June 11th, along with my son Elezara and Pastor

SOC graduates attending the Conference in Jutiapa, Honduras.