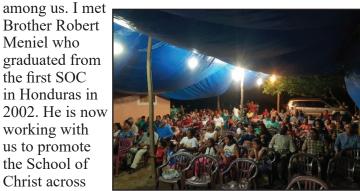

**Brother Robert** Meniel who graduated from the first SOC in Honduras in 2002. He is now

working with us to promote the School of Christ across this region. We must continue

in prayer and

Service at the Encouragement and Empowering Conference.

giving for this work that is so necessary for the Church in these last days.

- 2 -